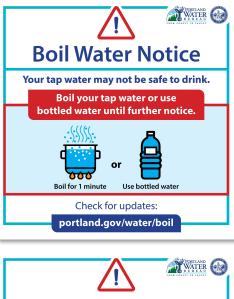

### **Event information**

All people in the services areas of the following water providers should boil their water before using: **[insert affected water provider list and create links to water provider websites]**.

### 

*E. coli* bacteria, indicating the presence of fecal contamination, were found in the water supply on **[boil date]**. These bacteria can make you sick and are a particular concern for people with weakened immune systems.

### What should I do?

- Do not drink the water without boiling it first. Bring all water to a boil, let it boil for one
  minute, and let it cool before using, or use bottled water. Boiled or bottled water should be
  used for drinking, making ice, brushing teeth, washing dishes, and food preparation until
  further notice. Boiling kills bacteria and other organisms in the water.
- Ice or any beverages prepared with tap water on or after [food/ice date] should be discarded.
- *E. coli* are bacteria whose presence indicates that the water may be contaminated with human or animal wastes. Human pathogens in these wastes can cause short-term effects, such as diarrhea, cramps, nausea, headaches, or other symptoms. They may pose a greater health risk for infants, young children, the elderly, and people with severely compromised immune systems.
- The symptoms above are not only caused by organisms in drinking water. If you experience any of these symptoms and they persist, you may want to seek medical advice. People at increased risk should seek advice about drinking water from their health care providers.