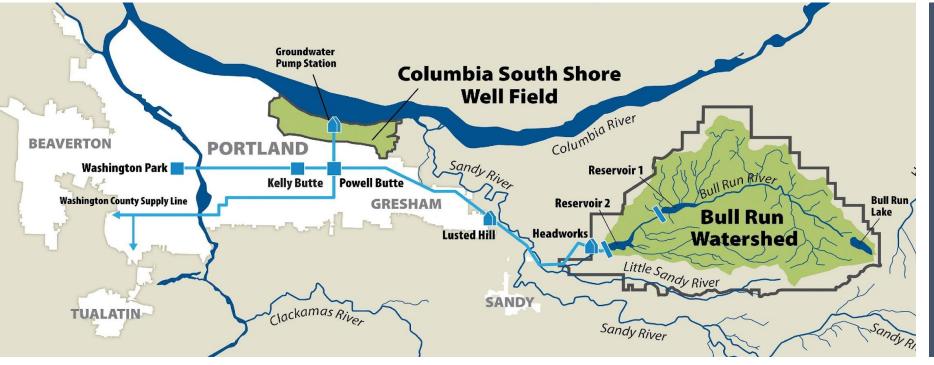

### Water System

- 187,000 connections
- 19 wholesale systems
- 101 million gallons per day