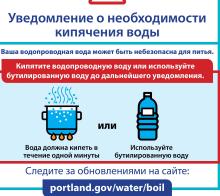

मल प्रषणको उपस्थिति केत गर्ने, . को पानी उमाल्ने सूचना सुरु भएको दिनमा पानी आपूर्तिमा फेला परेको थियो (पृष्ठको शीर्षमा हेर्नुहोस्)। यो जीवाणुले तपाईंलाई बिरामी बनाउन सक्छ र कमजोर प्रतिरोधात्मक प्रणाली भएका मानिसहरूको लागि यो विशेष चिन्ताको विषय हुन्छ।

### मैले के गर्नु पर्छ ?

- पहिले पानी नउमालिकन नपिउनुहोस्। सबै पानी उमाल्नुहोस्, यसलाई एक मिनेट उमाल्नुहोस् र प्रयोग गर्नुअधि दिनुहोस्; वा बोतलको पानी प्रयोग गर्नुहोस्। अर्को सूचना नआएसम्म पिउन, वरफ बनाउन, दाँत माझ, भाँडा माझ र खाना पकाउन उमालेको वा बोटलको पानी प्रयोग ग। पानी उमाल्नाले पानीमा भएका जीवाणु र अन्य जीवहरूलाई मार्दछ।
- पृष्ठको शीर्षमा सूचीबद्ध खाना र बरफ मितिमा वा पछि धाराको पानीले तयार पारिएको बरफ वा कुनै पनि पेय पदार्थ ।