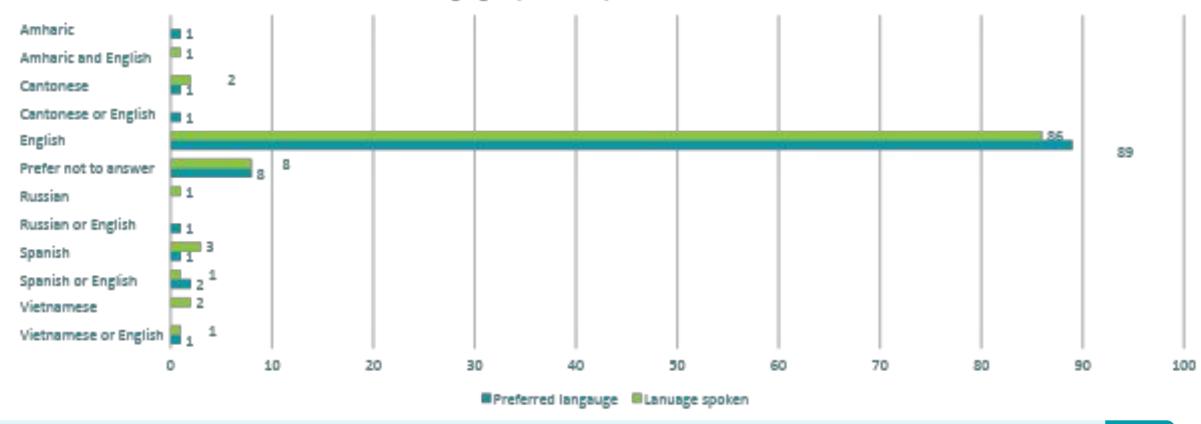

# Languages spoken by leak repair participants

Languages spoken and preferred in FY 2021-22